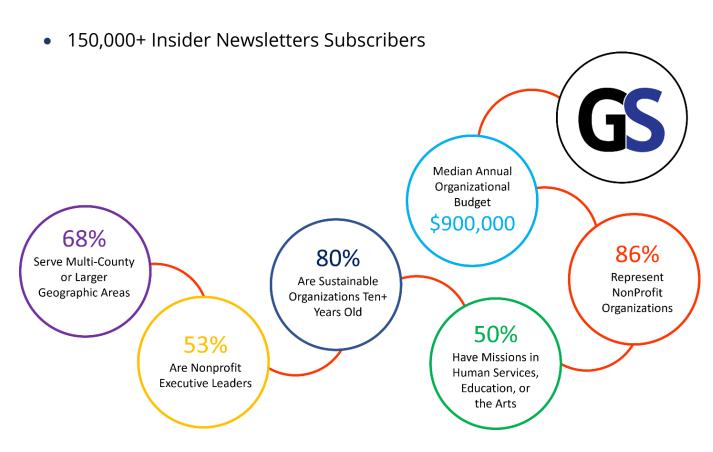

## Your Media Reach

- GrantStation.com (GA4) 496,044 Monthly Views
- GrantStation.com (Google Analytics)
   220,000+ Monthly Unique Pageviews
- Membership
   15,000+ Individual Members
- 171,000+ Premium Licensing Members
- 175+ Regional, State, National, and International Partners